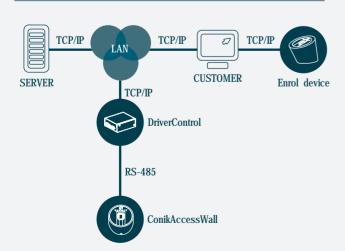

## Topology

Certification **C** €: EN 300 328 (v.1.7.19) en 301 489 - 17 (v.1.2.1) EN 60950-1 (2006)