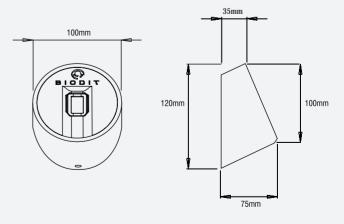

acteristics**

- Operating temperature: -10°C to 45°C.
- Storage temperature: -20°C to 70°C.
- Relative humidity: 20% to 80%.

### Autonomy

- Required power supply: Through the data bus for distances of up to 25m. Requires 3.6Vdc 500mA external power supply for greater distances.

### Interfaces

- External power supply connector. Removable terminal type connector.
- Auxiliary connector, Removable terminal type connectors.
- RJ45 connector for bus connection with the control unit.

#### Network and communications

- Communication through the 485 bus.
- Possibility of ONLINE and OFFLINE operation.

#### Installation

- For interiors and covered exteriors.
- Surface.

## Topology



Certification **C** €: EN 300 328 (v.1.7.19) en 301 489 - 17 (v.1.2.1) EN 60950-1 (2006)

## **Planimetry**



#### Dealer:



Parque Tecnológico Gustave Eiffel, 3 46980 Paterna [Valencia] Spain T\_+34 902 544 888 www.biodit.com